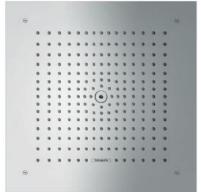

## **SPECIFICATION** SHEET - fittings

| BRAND:                         | hansgrohe                                                                             | Product Photo:               |
|--------------------------------|---------------------------------------------------------------------------------------|------------------------------|
| ORIGIN:                        | Germany                                                                               |                              |
| SERIES:                        | Raindance E                                                                           |                              |
| PRODUCT<br>DESCRIPTION:        | Raindance E 400/400 Air 1jet • spray type: RainAir • flow rate RainAir spray: 9 l/min |                              |
| MODEL No.                      | 26253 000                                                                             |                              |
| FINISH/COLOUR:                 | Chrome-plated                                                                         | 9 9 9 9 9 1 DHAMES 9 9 9 9 9 |
| DIMENSIONS:                    | 400mm x 400mm                                                                         |                              |
| OPTIONAL<br>MATCHING<br>PARTS: | 26254180 basic set                                                                    |                              |