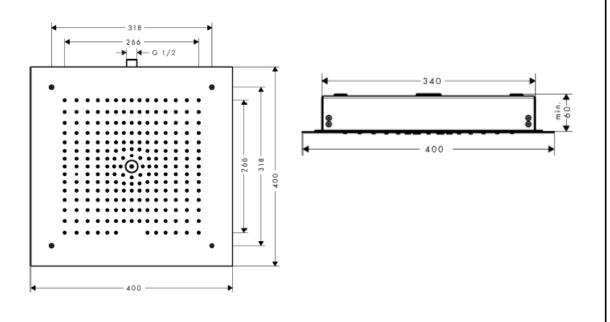

## **SPECIFICATION** SHEET - fittings

| BRAND:                         | hansgrohe                                                                             | Product Photo:               |
|--------------------------------|---------------------------------------------------------------------------------------|------------------------------|
| ORIGIN:                        | Germany                                                                               |                              |
| SERIES:                        | Raindance E                                                                           |                              |
| PRODUCT<br>DESCRIPTION:        | Raindance E 400/400 Air 1jet • spray type: RainAir • flow rate RainAir spray: 9 l/min |                              |
| MODEL No.                      | 26253 000                                                                             |                              |
| FINISH/COLOUR:                 | Chrome-plated                                                                         | 9 9 9 9 9 1 DHAMES 9 9 9 9 9 |
| DIMENSIONS:                    | 400mm x 400mm                                                                         |                              |
| OPTIONAL<br>MATCHING<br>PARTS: | 26254180 basic set                                                                    |                              |